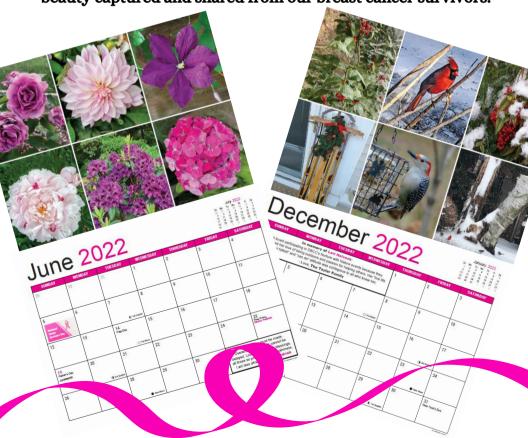

Experience Nature with Breast Cancer Survivors

Net proceeds from the calendar will help keep Nurture with Nature event costs discounted/free for breast cancer survivors.

DBCC's Nurture with Nature Breast Cancer Survivor Photography Calendar (December 2021- 2022)

\$10.00 donation per calendar

The following calendar photography is a curated collection of photographs submitted by breast cancer survivors who participated in the Nurture with Nature At Home Photography Challenge during COVID. The weekly themed challenges encouraged breast cancer survivors to begin or continue to spend time outdoors in nature during an extremely isolating time. We hope you will enjoy the beauty captured and shared from our breast cancer survivors.